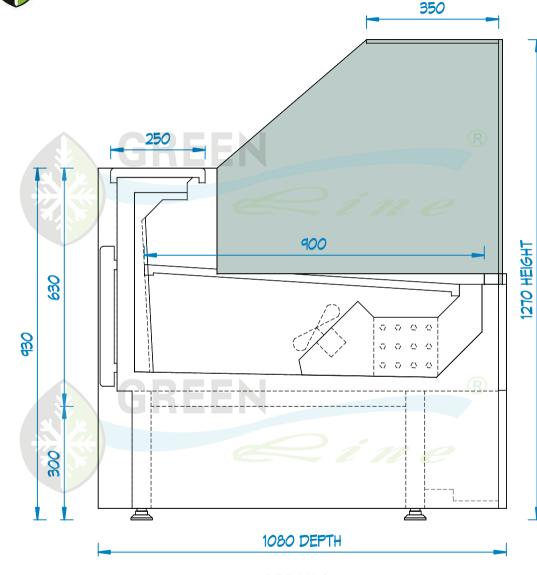

#### **FEATURES:**

- REFRIGERATED SERVE OVER COUNTER
- FRIDGES SYSTEM DINAMIC, MULTIPLEXABLE
- CLIMATE CLASSE TEMPERED: 3 M1 / 3M2
- 3M1 (0° ~ +2° C) 3 M2 (2° ~ +4° C)
- AUTOMATIC DEFROSTING TIME
- CONDENSATE EVAPORATION WITH SERPENTINE STAINLESS STEEL
- · VERSION UP: FLAT GLASS LIFT UP
- VERSION DO: FLAT GLASS PUSH DOWN
- VERSION SS: LOW STRAIGHT GLASSES
- WORKTOP IN STAINLESS STEEL
- DISPLAY 780 MM, DISPLAY SURFACE STAINLESS STEEL
- WITH UNDERSTORAGE, INTEGRAL UNIT R404
- ENERGY CONSUMED SEE DATA SHEET:
- NOMINAL POWER LINEAR METERS: SEE DATA SHEET
- SLIDING DOORS.WITH ELECTRONIC CONTROL BOX FOR DEFROSTING
- LENGTH WITH ENDWALLS: 1420MM
- DIMENSIONS: W3830 X D1080 X H1270 mm

DETAILS SCALE: 1:10M

#### THIS DRAWING MUST NOT BE SCALED

THE CONTRACTOR SHALL VERIFY ALL DIMENSIONS, DATA AND LEVEL PRIOR TO THE COMMENCEMENT OF WORK. ALL ERRORS AND OMISSIONS
BETWEEN THE DRAWINGS AND
SPECIFICATION ARE TO BE REPORTED
IMMEDIATELY.