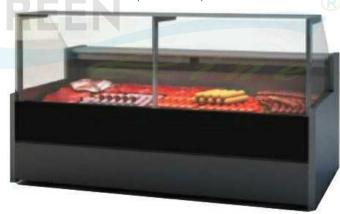

### **SQUARE BUTCHER / DELI DISPLAY**

#### **FEATURES:**

- REFRIGERATED SERVE OVER COUNTER
- FRIDGES SYSTEM DINAMIC, MULTIPLEXABLE
- CLIMATE CLASSE TEMPERED: 3 M1 / 3M2
- 3M1 (0° ~ +2° C) 3 M2 (2° ~ +4° C)
- AUTOMATIC DEFROSTING TIME
- CONDENSATE EVAPORATION WITH SERPENTINE STAINLESS STEEL
- · VERSION UP: FLAT GLASS LIFT UP
- VERSION DO: FLAT GLASS PUSH DOWN
- VERSION SS: LOW STRAIGHT GLASSES
- WORKTOP IN STAINLESS STEEL
- DISPLAY 780 MM, DISPLAY SURFACE STAINLESS STEEL
- WITH UNDERSTORAGE, INTEGRAL UNIT R404
- ENERGY CONSUMED SEE DATA SHEET:
- NOMINAL POWER LINEAR METERS: SEE DATA SHEET
- SLIDING DOORS.WITH ELECTRONIC CONTROL BOX FOR DEFROSTING
- LENGTH WITH ENDWALLS: 1420MM
- DIMENSIONS: W3830 X D1080 X H1270 mm